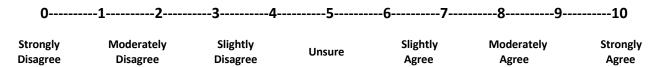

☐ If '**Ye**s' to any of the above, indicate the extent to which you agree or disagree <u>at the present moment</u> with the following statement by circling the appropriate number, keeping in mind your experiences.

## 1) My experiences are due to my nicotine use.

Please indicate the extent to which you agree or disagree <u>at the present moment</u> with each of the following statements by circling the appropriate number.