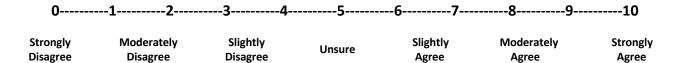

☐ If '**Ye**s' to any of the above, indicate the extent to which you agree or disagree <u>at the present moment</u> with the following statement by circling the appropriate number, keeping in mind your experiences.

## 1) My experiences are due to my nicotine use.

Please indicate the extent to which you agree or disagree <u>at the present moment</u> with each of the following statements by circling the appropriate number.