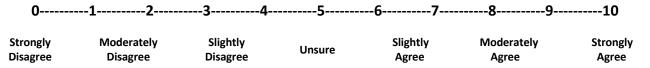

☐ If '**Ye**s' to any of the above, indicate the extent to which you agree or disagree <u>at the present moment</u> with the following statement by circling the appropriate number, keeping in mind your experiences.

## 1) My experiences are due to my nicotine use.

Please indicate the extent to which you agree or disagree <u>at the present moment</u> with each of the following statements by circling the appropriate number.