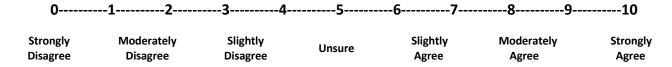

☐ If '**Ye**s' to any of the above, indicate the extent to which you agree or disagree <u>at the present moment</u> with the following statement by circling the appropriate number, keeping in mind your experiences.

## 1) My experiences are due to my nicotine use.

Please indicate the extent to which you agree or disagree <u>at the present moment</u> with each of the following statements by circling the appropriate number.