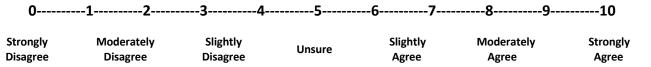

☐ If '**Ye**s' to any of the above, indicate the extent to which you agree or disagree <u>at the present moment</u> with the following statement by circling the appropriate number, keeping in mind your experiences.

## 1) My experiences are due to my nicotine use.

Please indicate the extent to which you agree or disagree <u>at the present moment</u> with each of the following statements by circling the appropriate number.